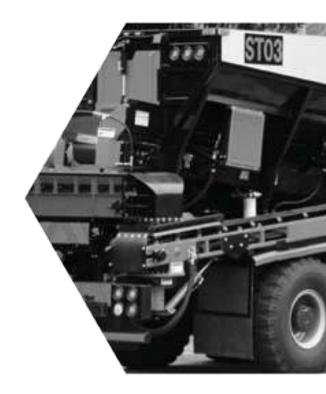

## **FEATURES**

- 600 mm wide positive drive conveyor
- Custom length placing conveyor to reach either side of truck for stemming
- In-cab control system identical to BME bulk MMUs to control belts and positioning, on/off and amount of stemming to be discharged
- Joystick control of the placing conveyor, inside or outside mounted
- Water spray system to control dust
- A metering system that can determine how much stemming to put in the hole on a meter basis
- Zero waste of aggregate