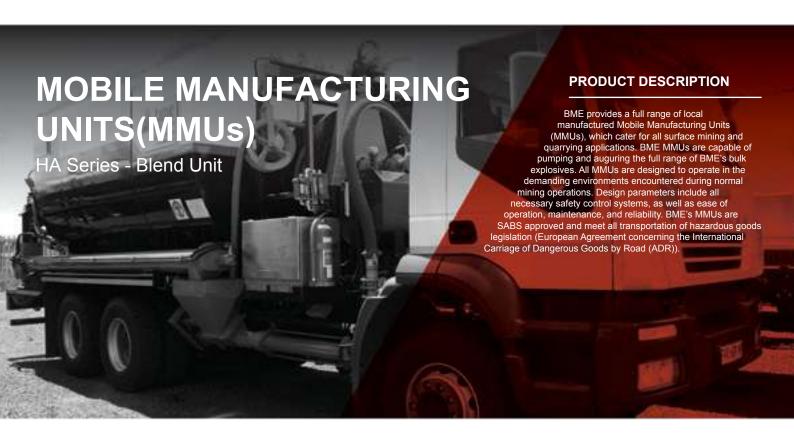

#### **APPLICATION**

Units are configured to deliver blended emulsions and Heavy ANFOs to opencast mining operations

## **FEATURES**

- PumpPro Pump Safety system for guarding against dead-head and dry-running
- Close loop hydraulic control system guarantees product quality
- Suitable chassis with all standard safety selected for rugged on-bench conditions

## **DESIGN FEATURES**

- Close loop hydraulic system
- Maximum auger rate of 900 kg/min on blend and ANFO products
- Maximum pump rate of 480 kg/min on pump-able Heavy ANFO formulations
- In-cab control system

#### **PUMP SAFETY FEATURES**

- Independent electronic PumpPro pump safety system monitoring and controlling down hole product pumps against:
  - Dead-head
  - Dry-running
  - Low and high pressures
  - High temperatures
  - In-line bursting disc