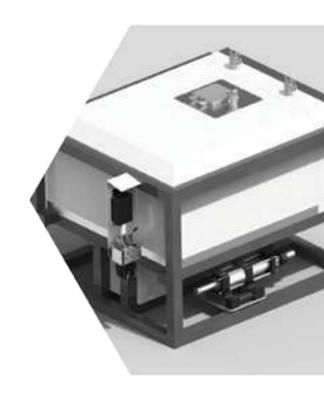

### **DESIGN FEATURES**

Emulsion tank capacity

Sensitiser tank capacity

Water tank capacity

Pumping rate

Drive systems

Max hose length

Compatible emulsions

2000 kg

87 L

87 L

45 kg/min

Hydraulic

15 m (No hose lube)

30 m (With hose lube)

Compatible emulsions
Pre-set mass of emulsion/hole