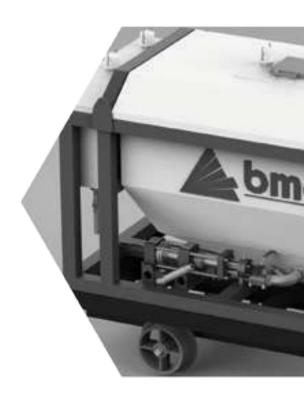

#### **DESIGN FEATURES**

 Emulsion tank capacity
 1800 L

 Sensitiser tank capacity
 40 L

 Water tank capacity
 100 L

 Pumping rate
 30 kg/min

 Drive systems
 Electric/Air/Hydro

 Max. hose length
 15 m (¾" - 1")